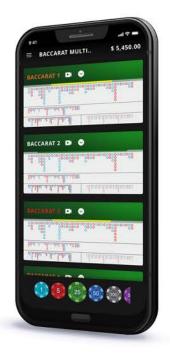

## Multi-Table Baccarat

### Featuring instaBET™

Instantly start playing on multiple tables from within the Baccarat Game Lobby. Multi Table Betting provides a truly mobile experience designed to cater for even the most demanding of demographic. VEGAS LOUNGE has found the sweet spot between convention and innovation that is needed to gain a foothold in an Asian market which – while not monolithic – remains true to its traditions even while adapting to new technologies.

Multi Table Lobby

Advanced Lobby

Place Bet

Game Progress View

Live Feed View