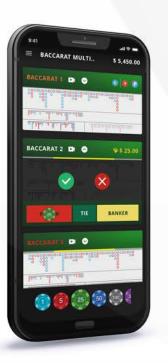

## Multi-Table Baccarat

### Featuring instaBET™

Instantly start playing on multiple tables from within the Baccarat Game Lobby. Multi Table Betting provides a truly mobile experience designed to cater for even the most demanding of demographic. VEGAS LOUNGE has found the sweet spot between convention and innovation that is needed to gain a foothold in an Asian market which – while not monolithic – remains true to its traditions even while adapting to new technologies.

Multi Table Lobby

Advanced Lobby

Place Bet

Game Progress View

Live Feed View