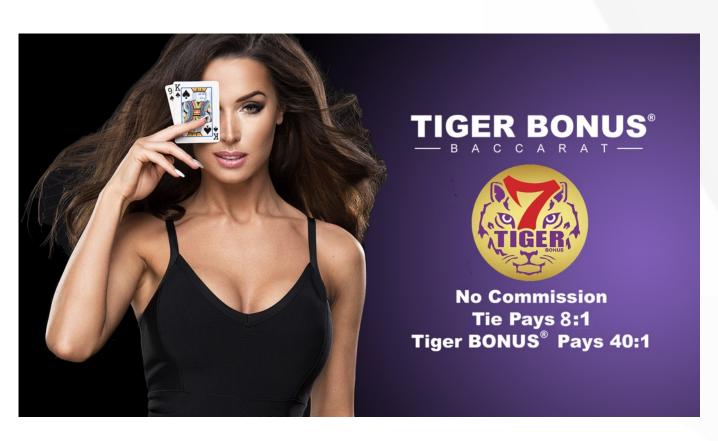

# **Tiger Bonus Baccarat**

### The Best Baccarat Odds Online

#### **VEGAS LOUNGE Exclusive!**

Tiger Bonus is a Baccarat game that takes no commission and features the fantastical Tiger Bonus side bet. A Tiger Bonus occurs when the Banker wins with a total of 7 consisting of 3 cards and pays 40:1.

The rules follow standard baccarat except on the Banker bet: (1) all wins pay even money, and (2) if the banker wins with a three-card total of 7, then the banker bet will push.

- No Commission
- Tie Pays 8:1
- Tiger7™ Pays 40:1