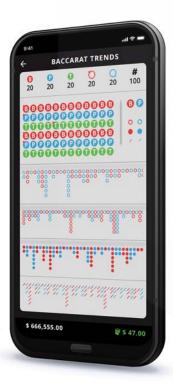

### **Baccarat**

## The Worlds Biggest Casino Game

A strong Baccarat product allows an online casino to tap into a market known for its high rollers and heaps of action.

Playgon's Baccarat product proves its worth by not only recognizing the need for a prominent product, but by adding elements which separate it from the pack without removing its authenticity.

The game mixes advances in technology with the traditional game attributes that have resonated and captivated players for hundreds of years.

- Multi-Table Betting
- Instant Bet Lobby
- Fast Action Baccarat
- Advanced Score Board
- Road Map Predictor
- Pattern Detection
- Good Road Alerts