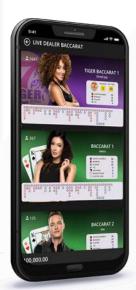

## Multi-Table Baccarat

### Featuring instaBET™

Instantly start playing on multiple tables from within the Baccarat Game Lobby. Multi Table Betting provides a truly mobile experience designed to cater for even the most demanding of demographic. VEGAS LOUNGE has found the sweet spot between convention and innovation that is needed to gain a foothold in an Asian market which – while not monolithic – remains true to its traditions even while adapting to new technologies.

Multi Table Lobby

Advanced Lobby

Place Bet

Game Progress View

Live Feed View