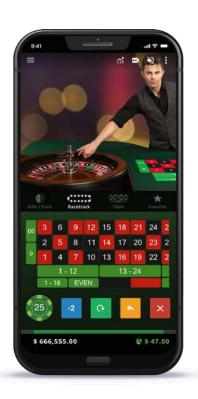

## Roulette

### European & American

Playgon's true-to-life Roulette game offers players a clear and uninterrupted view of the dealer, wheel, ball, bets, results, trends and statistics. Players can strategize, place multiple bets, track results and review trends without ever losing focus of the game.

- Save / Custom Bets
- Crown Bets (Complete & Full Complete Bets)
- Dynamic Betting Tool Tips
- Multiplayer
- 'La Partage' & 'En Prison' Option
- Sector Targeting / Advantage Play Detection
- Ball in Play Betting
- 20, 30, 40, 60 sec Bet Timer