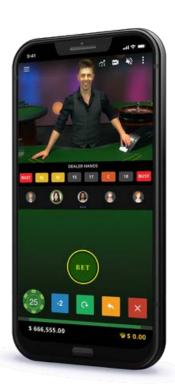

## Roulette

### European & American

Playgon's true-to-life Roulette game offers players a clear and uninterrupted view of the dealer, wheel, ball, bets, results, trends and statistics. Players can strategize, place multiple bets, track results and review trends without ever losing focus of the game.

- Save / Custom Bets
- Crown Bets (Complete & Full Complete Bets)
- Dynamic Betting Tool Tips
- Multiplayer
- 'La Partage' & 'En Prison' Option
- Sector Targeting / Advantage Play Detection
- Ball in Play Betting
- 20, 30, 40, 60 sec Bet Timer