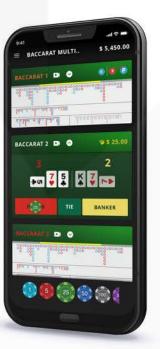

## Multi-Table Baccarat

### Featuring instaBET™

Instantly start playing on multiple tables from within the Baccarat Game Lobby. Multi Table Betting provides a truly mobile experience designed to cater for even the most demanding of demographic. VEGAS LOUNGE has found the sweet spot between convention and innovation that is needed to gain a foothold in an Asian market which – while not monolithic – remains true to its traditions even while adapting to new technologies.

Multi Table Lobby

Advanced Lobby

Place Bet

Game Progress View

Live Feed View