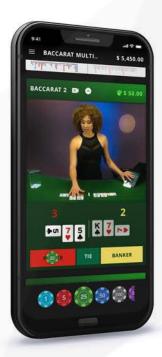

### **Baccarat**

## The Worlds Biggest Casino Game

A strong Baccarat product allows an online casino to tap into a market known for its high rollers and heaps of action.

Playgon's Baccarat product proves its worth by not only recognizing the need for a prominent product, but by adding elements which separate it from the pack without removing its authenticity.

The game mixes advances in technology with the traditional game attributes that have resonated and captivated players for hundreds of years.

- Multi-Table Betting
- Instant Bet Lobby
- Fast Action Baccarat
- Advanced Score Board
- Road Map Predictor
- Pattern Detection
- Good Road Alerts