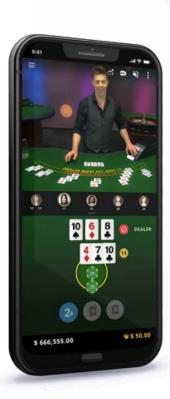

# Blackjack

### Regular & Common Draw

Designed for the experienced player, Playgon's Blackjack resembles and has the look and feel of tables in a land-based casino. With unique features such as waiting list and pre-decision to speed up game play.

Playgon ensures a more enjoyable player experience, while at the same time maximizing table occupancy.

- Waiting List
- Pre-Decision
- 5 Seat Table
- Common Draw Version to host unlimited players
- Double Down After Split
- Re-Split to a maximum of 4 hands
- Insure for Less
- Double down for Less
- Hard 17 Courtesy Reminder
- Table Yield Management
- Card Counting / Advantage Play Detection