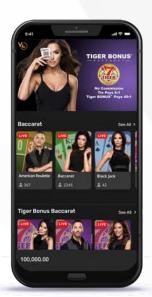

# **Tiger Bonus Baccarat**

### The Best Baccarat Odds Online

#### **VEGAS LOUNGE Exclusive!**

Tiger Bonus is a Baccarat game that takes no commission and features the fantastical Tiger Bonus side bet. A Tiger Bonus occurs when the Banker wins with a total of 7 consisting of 3 cards and pays 40:1.