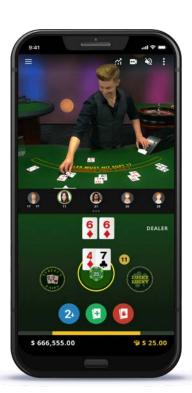

# Blackjack

### Regular & Common Draw

Designed for the experienced player, Playgon's Blackjack resembles and has the look and feel of tables in a land-based casino. With unique features such as waiting list and pre-decision to speed up game play.

Playgon ensures a more enjoyable player experience, while at the same time maximizing table occupancy.

- Waiting List
- Pre-Decision
- 5 Seat Table
- Common Draw Version to host unlimited players
- Double Down After Split
- Re-Split to a maximum of 4 hands
- Insure for Less
- Double down for Less
- Hard 17 Courtesy Reminder
- Table Yield Management
- Card Counting / Advantage Play Detection