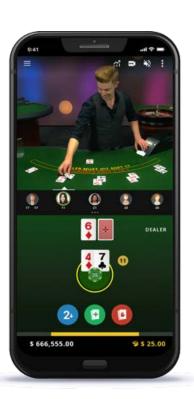

# Blackjack

### Regular & Common Draw

Designed for the experienced player, Playgon's Blackjack resembles and has the look and feel of tables in a land-based casino. With unique features such as waiting list and pre-decision to speed up game play.

Playgon ensures a more enjoyable player experience, while at the same time maximizing table occupancy.

- Waiting List
- Pre-Decision
- 5 Seat Table
- Common Draw Version to host unlimited players
- Double Down After Split
- Re-Split to a maximum of 4 hands
- Insure for Less
- Double down for Less
- Hard 17 Courtesy Reminder
- Table Yield Management
- Card Counting / Advantage Play Detection