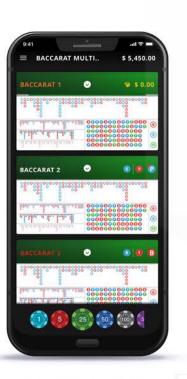

## Multi-Table Baccarat

### Featuring instaBET™

Instantly start playing on multiple tables from within the Baccarat Game Lobby. Multi Table Betting provides a truly mobile experience designed to cater for even the most demanding of demographic. VEGAS LOUNGE has found the sweet spot between convention and innovation that is needed to gain a foothold in an Asian market which – while not monolithic – remains true to its traditions even while adapting to new technologies.

Multi Table Lobby

Advanced Lobby

Place Bet

Game Progress View

Live Feed View