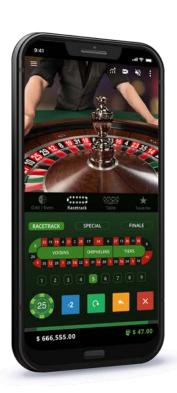

## Roulette

### European & American

Playgon's true-to-life Roulette game offers players a clear and uninterrupted view of the dealer, wheel, ball, bets, results, trends and statistics. Players can strategize, place multiple bets, track results and review trends without ever losing focus of the game.

- Save / Custom Bets
- Crown Bets (Complete & Full Complete Bets)
- Dynamic Betting Tool Tips
- Multiplayer
- 'La Partage' & 'En Prison' Option
- Sector Targeting / Advantage Play Detection
- Ball in Play Betting
- 20, 30, 40, 60 sec Bet Timer