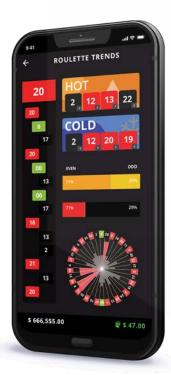

### European & American

Playgon's true-to-life Roulette game offers players a clear and uninterrupted view of the dealer, wheel, ball, bets, results, trends and statistics. Players can strategize, place multiple bets, track results and review trends without ever losing focus of the game.

- Save / Custom Bets
- Crown Bets (Complete & Full Complete Bets)
- Dynamic Betting Tool Tips
- Multiplayer
- 'La Partage' & 'En Prison' Option
- Sector Targeting / Advantage Play Detection
- Ball in Play Betting
- 20, 30, 40, 60 sec Bet Timer